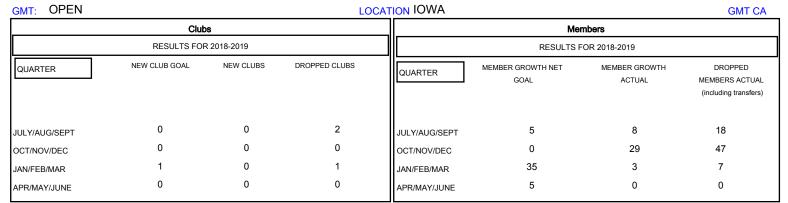

## District 9 NW

Results as of: 01/31/2019

| DROPPED CLUBS: 3  DROPPED MEMBERS |    | 18 CLUBS OF 41 ADDED 1 OR MORE NEW MEMBERS | GENDER DISTRIBUTION  MALE 655 (81.27%)  FEMALE 151 (18.73%)  Women Percentage Fiscal Year Goal: 23% |    |
|-----------------------------------|----|--------------------------------------------|-----------------------------------------------------------------------------------------------------|----|
| DECEASED                          | 9  | CLICK HERE FOR CUMULATIVE  MEMBERSHIP DATA | TOTAL FAMILY UNIT MEMBERS                                                                           | 88 |
| CLUB CANCELLED                    | 0  |                                            |                                                                                                     |    |
| OTHER                             | 63 |                                            | FAMILY MEMBERS PAYING HALF DUES                                                                     | 44 |
| TOTAL                             | 72 |                                            |                                                                                                     |    |