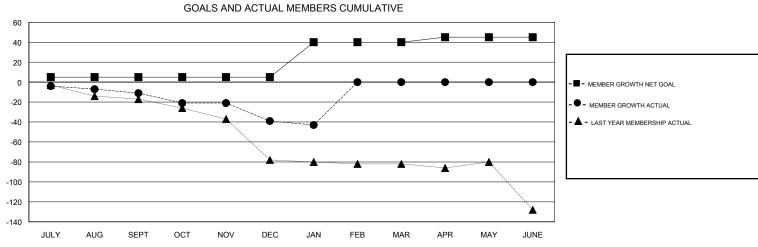

## District 9 NW

Results as of: 01/31/2019

| DROPPED CLUBS: 3  DROPPED MEMBERS |    | 18 CLUBS OF 41 ADDED 1 OR MORE NEW MEMBERS | GENDER DISTRIBUTION  MALE 655 (81.27%)  FEMALE 151 (18.73%)  Women Percentage Fiscal Year Goal: 23% |    |
|-----------------------------------|----|--------------------------------------------|-----------------------------------------------------------------------------------------------------|----|
| DECEASED                          | 9  | CLICK HERE FOR CUMULATIVE  MEMBERSHIP DATA | TOTAL FAMILY UNIT MEMBERS                                                                           | 88 |
| CLUB CANCELLED                    | 0  |                                            |                                                                                                     |    |
| OTHER                             | 63 |                                            | FAMILY MEMBERS PAYING HALF DUES                                                                     | 44 |
| TOTAL                             | 72 |                                            |                                                                                                     |    |